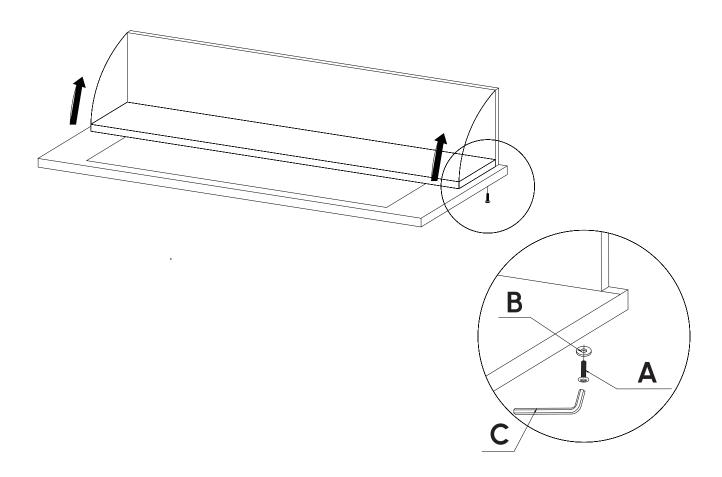

x8 Ø8\*35

x4 M6\*20

K

x4 Ø15\*1 - Ø6

Unpack and count the parts.

- 1. Backrest x1
- 2. Armrest x2
- 3. Base x1
- 4. Foot Tube x2
- 5. Midfoot xl
- 6. Hardware Bag x1

Place the backrest as shown in the picture and fixed them with screws.