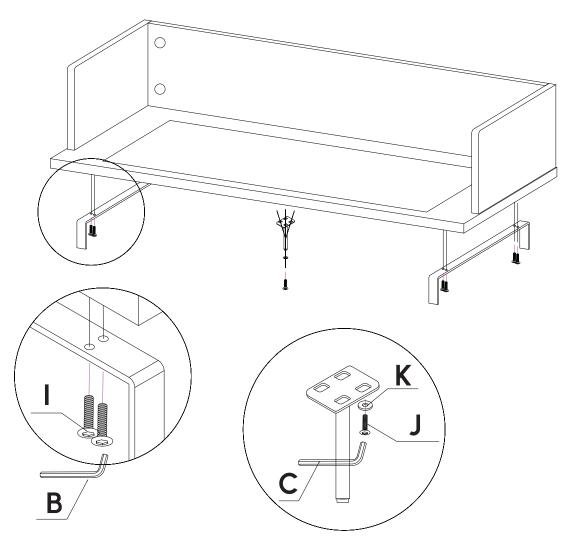

Fix the armrest and backrest with half moon parts, and then fix the armrest and the base with screws. Then attach a self-adhesive sticker.

Placed the foot tube as shown in the picture and fix the foot tube to the base with screws.