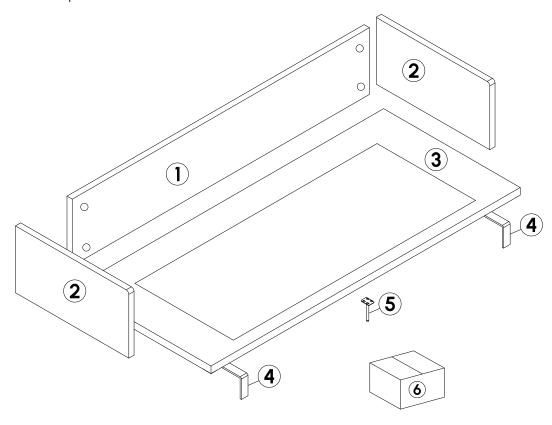

x8 Ø8\*35

x4 M6\*20

K

x4 Ø15\*1 - Ø6

Unpack and count the parts.

- 1. Backrest x1
- 2. Armrest x2
- 3. Base x1
- 4. Foot Tube x2
- 5. Midfoot xl
- 6. Hardware Bag x1

Place the backrest as shown in the picture and fixed them with screws.

Fix the armrest and backrest with half moon parts, and then fix the armrest and the base with screws. Then attach a self-adhesive sticker.

Placed the foot tube as shown in the picture and fix the foot tube to the base with screws.