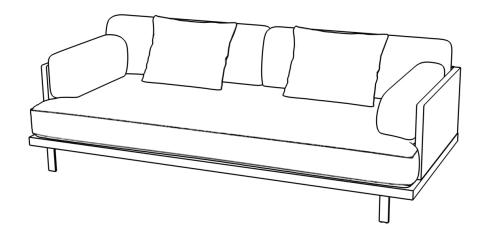

x8 Ø8\*35

x4 M6\*20

K

x4 Ø15\*1 - Ø6

Unpack and count the parts.

- 1. Backrest x1
- 2. Armrest x2
- 3. Base x1
- 4. Foot Tube x2
- 5. Midfoot xl
- 6. Hardware Bag x1

Place the backrest as shown in the picture and fixed them with screws.

Fix the armrest and backrest with half moon parts, and then fix the armrest and the base with screws. Then attach a self-adhesive sticker.

Placed the foot tube as shown in the picture and fix the foot tube to the base with screws.