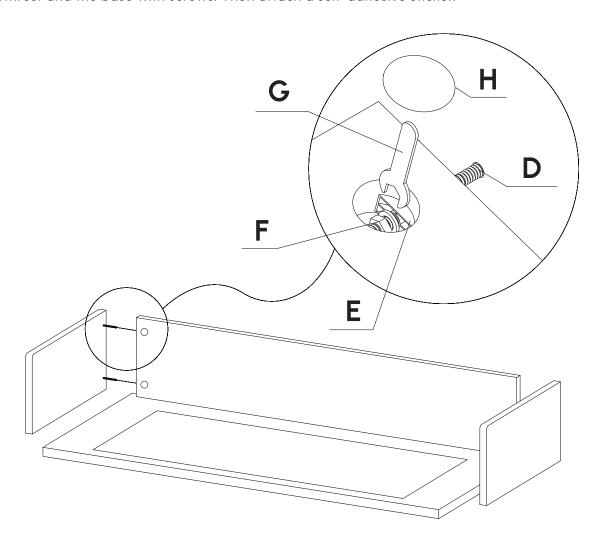

Fix the armrest and backrest with half moon parts, and then fix the armrest and the base with screws. Then attach a self-adhesive sticker.

Placed the foot tube as shown in the picture and fix the foot tube to the base with screws.