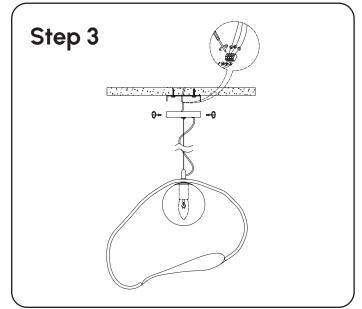

### ROVECONCEPTS

#### **ORGANA PENDANT - LARGE | ASSEMBLY INSTRUCTIONS**









# **Security Regulations**



Note: Do not modify or change the electrical of this lighting as this could result in fire and/or injury. Please follow assembly instructions for installation.

## Safety Precautions (please read fully and follow the instructions before installation)

- 1. Please ensure the lamp is not plugged into an electrical outlet when assembling.
- 2. Do not assemble near wet/damp areas or near gas/exhaust furnaces or fireplaces.
- 3. Keep the lamp away from curtains, bedding linens, and any other flammable materials.
- 4. When replacing the bulb turn the lamp off and allow the lightbulb to cool.
- 5. Do not plug the lamp into multiple power strips as this may overload your electrical system.
- 6. Do not use the lamp with light dimmers.
- 7. Do not use for outdoor us