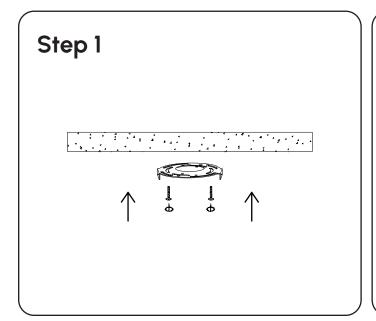

### ROVECONCEPTS

#### **ORGANA PENDANT - LARGE | ASSEMBLY INSTRUCTIONS**









# **Security Regulations**



Note: Do not modify or change the electrical of this lighting as this could result in fire and/or injury. Please follow assembly instructions for installation.

## Safety Precautions (please read fully and follow the instructions before installation)

- 1. Please ensure the lamp is not plugged into an electrical outlet when assembling.
- 2. Do not assemble near wet/damp areas or near gas/exhaust furnaces or fireplaces.
- 3. Keep the lamp away from curtains, bedding linens, and any other flammable materials.
- 4. When replacing the bulb turn the lamp off and allow the lightbulb to cool.
- 5. Do not plug the lamp into multiple power strips as this may overload your electrical system.
- 6. Do not use the lamp with light dimmers.
- 7. Do not use for outdoo