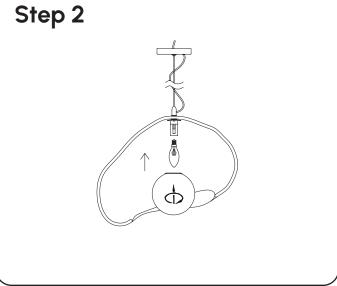

### ROVECONCEPTS

#### **ORGANA PENDANT - LARGE | ASSEMBLY INSTRUCTIONS**









# **Security Regulations**



Note: Do not modify or change the electrical of this lighting as this could result in fire and/or injury. Please follow assembly instructions for installation.

## Safety Precautions (please read fully and follow the instructions before installation)

- 1. Please ensure the lamp is not plugged into an electrical outlet when assembling.
- 2. Do not assemble near wet/damp areas or near gas/exhaust furnaces or fireplaces.
- 3. Keep the lamp away from curtains, bedding linens, and any other flammable materials.
- 4. When replacing the bulb turn the lamp off and allow the lightbulb to cool.
- 5. Do not plug the lamp into multiple power strips as this may overload your electrical system.
- 6. Do not use the lamp with light dimmers.
- 7. Do not use for outdoor