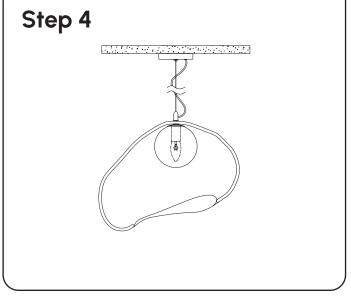

### ROVECONCEPTS

#### **ORGANA PENDANT - LARGE | ASSEMBLY INSTRUCTIONS**









# **Security Regulations**



Note: Do not modify or change the electrical of this lighting as this could result in fire and/or injury. Please follow assembly instructions for installation.

## Safety Precautions (please read fully and follow the instructions before installation)

- 1. Please ensure the lamp is not plugged into an electrical outlet when assembling.
- 2. Do not assemble near wet/damp areas or near gas/exhaust furnaces or fireplaces.
- 3. Keep the lamp away from curtains, bedding linens, and any other flammable materials.
- 4. When replacing the bulb turn the lamp off and allow the lightbulb to cool.
- 5. Do not plug the lamp into multiple power strips as this may overload your electrical system.
- 6. Do not use the lamp with light dimmers.
- 7. Do not use for outdoor use.