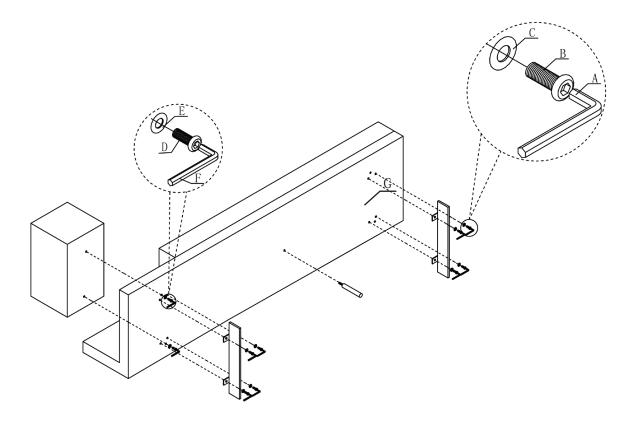

## **STEP 1**

Assembly is optional as the Dresden Side Table is weighted and will remain in place without having to secure with screws.

However, if you chose to assemble the Dresden Side Table add-on please make sure to align the screws to the pre-drilled holes.

Do not create new holes or force the screws if they are not aligned correctly to the pre-drilled holes. When screwing in the side table do not fully tighten the screws.