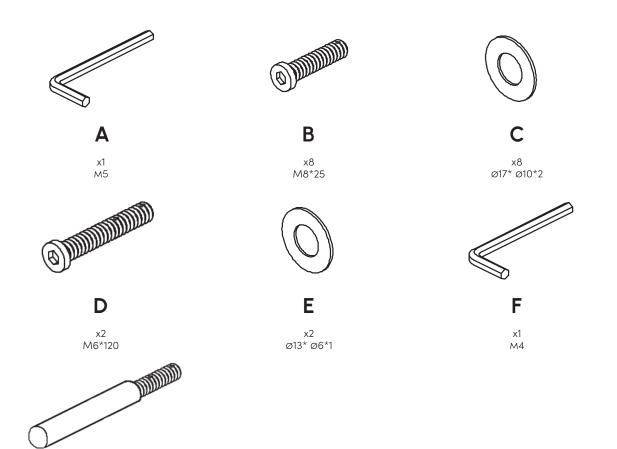

#### **ROVE**CONCEPTS Refined Luxury Living



**DRESDEN ARMLESS SOFA** ASSEMBLY INSTRUCTIONS

ROVECONCEPTS

## HARDWARE



x1 Support Leg

#### Dresden Armless Sofa | 2

## **STEP 1**

Assembly is optional as the Dresden Side Table is weighted and will remain in place without having to secure with screws.

However, if you chose to assemble the Dresden Side Table add-on please make sure to align the screws to the pre-drilled holes.

Do not create new holes or force the screws if they are not aligned correctly to the pre-drilled holes. When screwing in the side table do not fully tighten the screws.



#### Dresden Armless Sofa | 3

# ROVECONCEPTS

### **STEP 2**



Dresden Armless Sofa | 4